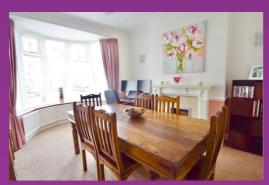

# DINING ROOM

15'11" x 12'1"

(into bay & recess)

Modern and front facing
dining room with ceiling
cornices, ceiling rose, dado
rail, UPVC double glazed walk
in bay window and single
radiator. There is a feature
fireplace with painted wood
surround and gas fire.