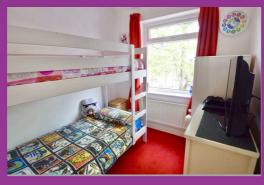

# BEDROOM THREE 9'0" x 7'2"

Bedroom three is front facing with ceiling coving, UPVC double glazed window, TV point and single radiator.