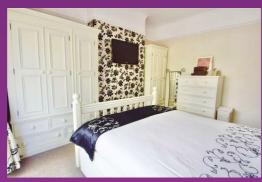

# BEDROOM TWO 13'0" x 9'8"

(not including wardrobes)
Bedroom two is rear facing
with ceiling coving, UPVC
double glazed window, fitted
wardrobes and wall mounted
TV point.