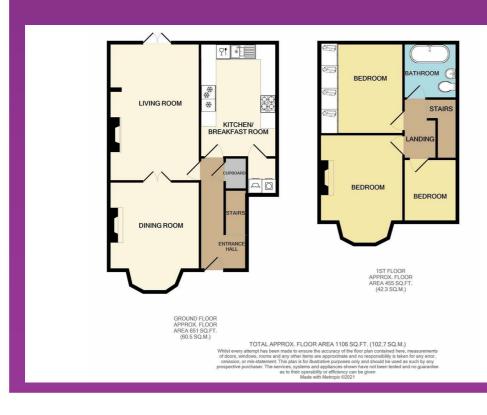

This is a three bedroom house set over two floors. Ground floor: lounge, dining room, kitchen diner, utility room. First floor: three bedrooms, bathroom WC. Externally: front garden, rear garden. The fabulous location, family feel and amazing condition makes this a exciting opportunity which can only be appreciated by a visit.

### **VESTIBULE**

Enter through composite front door with glazed inserts into vestibule with UPVC double glazed windows incorporating stained glass uppers and tiled flooring. Timber inner door leading to entrance hallway.

### **ENTRANCE HALLWAY**

Entrance hallway with ceiling cornices, dado rail, UPVC double glazed stained glass window, under stairs storage cupboard and hard wood flooring. Stairs with spindles leading to first floor and doors leading to lounge and kitchen.

# LOUNGE 19'5" x 11'1"

Bright and extended, rear facing lounge with ceiling cornices, ceiling rose, dado rail, TV point and single radiator. UPVC double glazed French doors with windows to both sides leading to rear garden. Double doors leading to lounge.

# DINING ROOM

15'11" x 12'1"

(into bay & recess)

Modern and front facing
dining room with ceiling
cornices, ceiling rose, dado
rail, UPVC double glazed walk
in bay window and single
radiator. There is a feature
fireplace with painted wood
surround and gas fire.

## KITCHEN DINER 14'3" x 10'2"

Fabulous modern kitchen diner with space for a four seater dining table, benefitting from wall, base, drawer and pull out units with contrasting worktops, one and a half bowl sink with drainer, mixer taps and glass splash backs. There is a single oven and four ring gas hob with extractor hood over. Integrated appliances include dishwasher, fridge and freezer. UPVC double glazed window, ceiling coving, recess spotlights and single radiator. Door leading to utility room.

#### UTILITY ROOM

Compact utility room with space for a washing machine and tumble dryer. UPVC double glazed window, recess spotlights and combi boiler.

### LANDING

Landing with ceiling cornices, dado rail and UPVC double glazed obscured window. Doors leading to all bedrooms and bathroom WC.

## BEDROOM ONE 15'10" x 12'0"

(measurements into bay & recess)

Bedroom one is stylish and front facing with ceiling coving, picture rail, UPVC double glazed walk in bay window, wall mounted TV point and single radiator.

# BEDROOM TWO 13'0" x 9'8"

(not including wardrobes)
Bedroom two is rear facing
with ceiling coving, UPVC
double glazed window, fitted
wardrobes and wall mounted
TV point.

# BEDROOM THREE 9'0" x 7'2"

Bedroom three is front facing with ceiling coving, UPVC double glazed window, TV point and single radiator.

### BATHROOM WC 8'0" x 7'2"

Beautiful and contemporary bathroom, benefitting from panelled bath with shower over, low level WC, pedestal washbasin, ceiling spotlights, UPVC double glazed obscured window, towel warmer, painted wood panelling to dado rail and loft access.