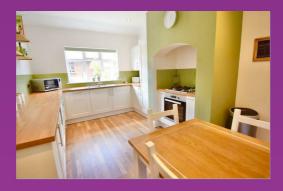

## KITCHEN DINER 14'3" x 10'2"

Fabulous modern kitchen diner with space for a four seater dining table, benefitting from wall, base, drawer and pull out units with contrasting worktops, one and a half bowl sink with drainer, mixer taps and glass splash backs. There is a single oven and four ring gas hob with extractor hood over. Integrated appliances include dishwasher, fridge and freezer. UPVC double glazed window, ceiling coving, recess spotlights and single radiator. Door leading to utility room.