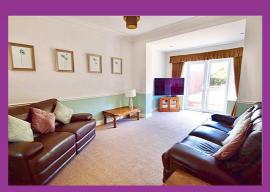

# LOUNGE 19'5" x 11'1"

Bright and extended, rear facing lounge with ceiling cornices, ceiling rose, dado rail, TV point and single radiator. UPVC double glazed French doors with windows to both sides leading to rear garden. Double doors leading to lounge.