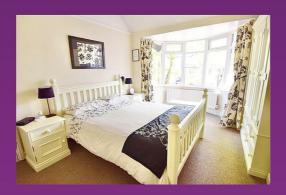

## BEDROOM ONE 15'10" x 12'0"

(measurements into bay & recess)

Bedroom one is stylish and front facing with ceiling coving, picture rail, UPVC double glazed walk in bay window, wall mounted TV point and single radiator.