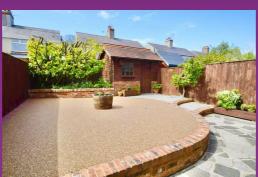

#### REAR GARDEN

Impressive, West facing rear garden with patio area, raised planted bed, paved area, mature shrubs and water tap.
There is a brick built shed with power and lighting and fenced boundary.