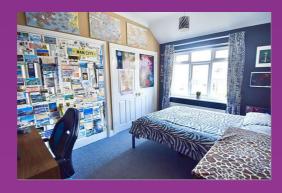

# BEDROOM THREE 9'0" x 7'2"

Bedroom three is front facing with ceiling coving, UPVC double glazed window, TV point and single radiator.