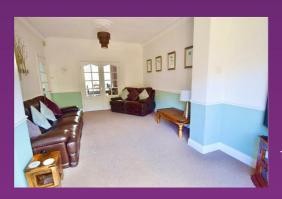

# DINING ROOM

15'11" x 12'1"

(into bay & recess)

Modern and front facing
dining room with ceiling
cornices, ceiling rose, dado
rail, UPVC double glazed walk
in bay window and single
radiator. There is a feature
fireplace with painted wood
surround and gas fire.