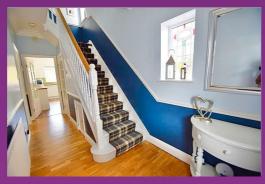

### **ENTRANCE HALLWAY**

Entrance hallway with ceiling cornices, dado rail, UPVC double glazed stained glass window, under stairs storage cupboard and hard wood flooring. Stairs with spindles leading to first floor and doors leading to lounge and kitchen.

### LANDING

Landing with ceiling cornices, dado rail and UPVC double glazed obscured window. Doors leading to all bedrooms and bathroom WC.