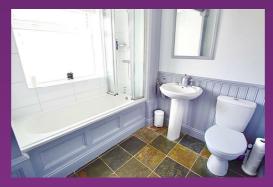

### BATHROOM WC 8'0" x 7'2"

Beautiful and contemporary bathroom, benefitting from panelled bath with shower over, low level WC, pedestal washbasin, ceiling spotlights, UPVC double glazed obscured window, towel warmer, painted wood panelling to dado rail and loft access.