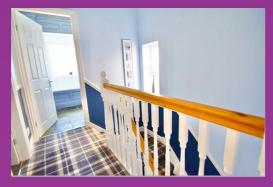

### LANDING

Landing with ceiling cornices, dado rail and UPVC double glazed obscured window. Doors leading to all bedrooms and bathroom WC.